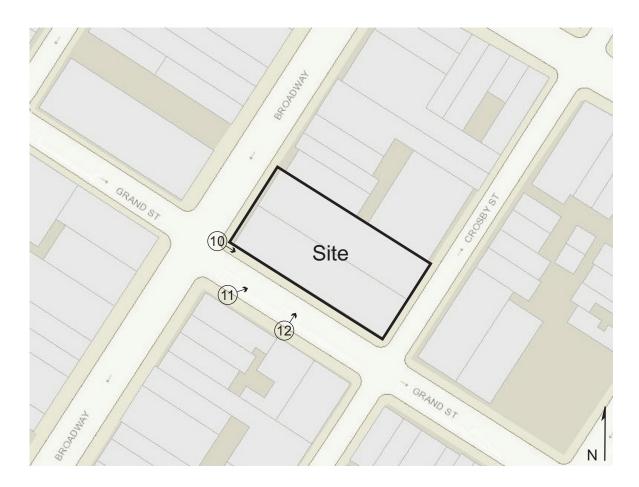

(Site at left).



2. View of the Site facing northeast from the intersection of Broadway and Grand Street.





4. View of the Site facing southeast from Broadway.



6. View of the sidewalk along the east side of Broadway facing south (Site at left).





5. View of Broadway facing south (Site at left).



7. View of the side of Broadway facing northwest from the Site.



9. View of the intersection of Broadway and Grand Street facing southwest from the Site.





8. View of the sidewalk along the east side of Broadway facing north from Grand Street (Site at right).



10. View of the sidewalk along the north side of Grand Street facing east from Broadway (Site at left).



12. View of the Site facing north from Grand Street.



11. View of the Site facing northeast from Grand Street.





13. View of the side of Grand Street facing south from the Site.



15. View of Crosby Street facing north from Grand Street (Site at left).



14. View of the Site facing northwest from Grand Street.





16. View of the Site facing northwest from the intersection of Grand Street and Crosby Street.



18. View of the Site facing southwest from Crosby Street.



17. View of Grand Street facing west from Crosby Street (Site at right).





19. View of Crosby Street facing south (Site at right).



21. View of the side of Crosby Street facing northeast from the Site.



20. View of the sidewalk along the west side of Crosby Street facing south (Site at right).





22. View of the sidewalk along the west side of Crosby Street facing north from Grand Street (Site at left).



24. View of