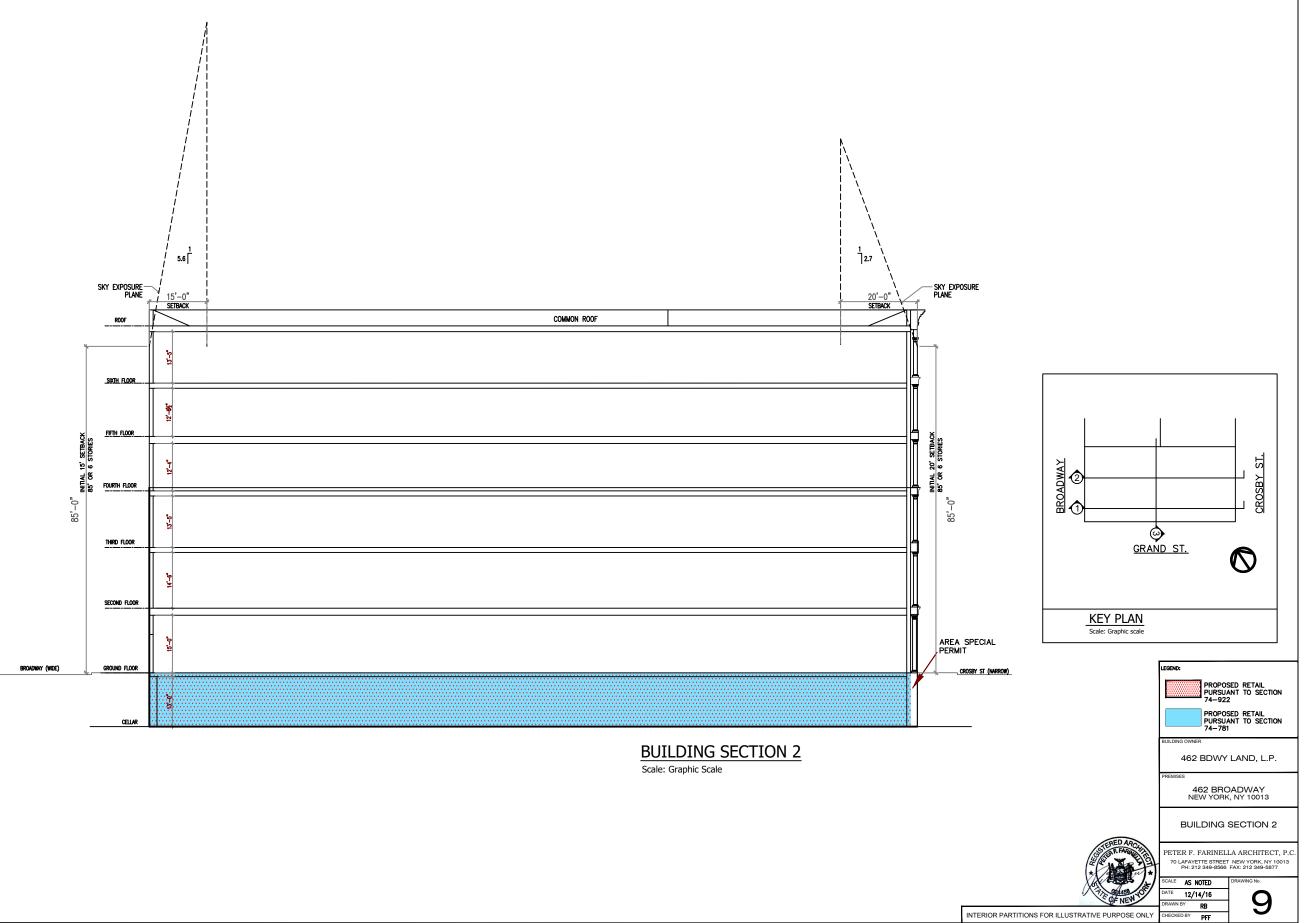

-|--|--|
|                              | Existing | Proposed |  |  |  |  |  |  |
| Storage (UG 16)              | 0        | 0        |  |  |  |  |  |  |
| Service Establishment (UG 7) | 8,776    | 8,776*   |  |  |  |  |  |  |
| Retail (UG 6 & 10A)          | 0        | 28,634   |  |  |  |  |  |  |
| School and Office (UG 9)     | 78,549   | 49,915   |  |  |  |  |  |  |
| Office (UG 6)                | 29,949   | 29,949   |  |  |  |  |  |  |
| Total                        | 117,274  | 117,274  |  |  |  |  |  |  |

Floor Area Schedule 462 Broadway, Manhattan



462 BROADWAY NEW YORK, NY 10013

#### ZONING ANALYSIS



PETER F. FARINELLA ARCHITECT, P.C 70 LAFAYETTE STREET NEW YORK, NY 10013 PH: 212 349-8566 FAX: 212 349-5877

1

AS NOTED 12/14/16

> RB PFF









BROADWAY



BROADWAY









Scale: Graphic Scale