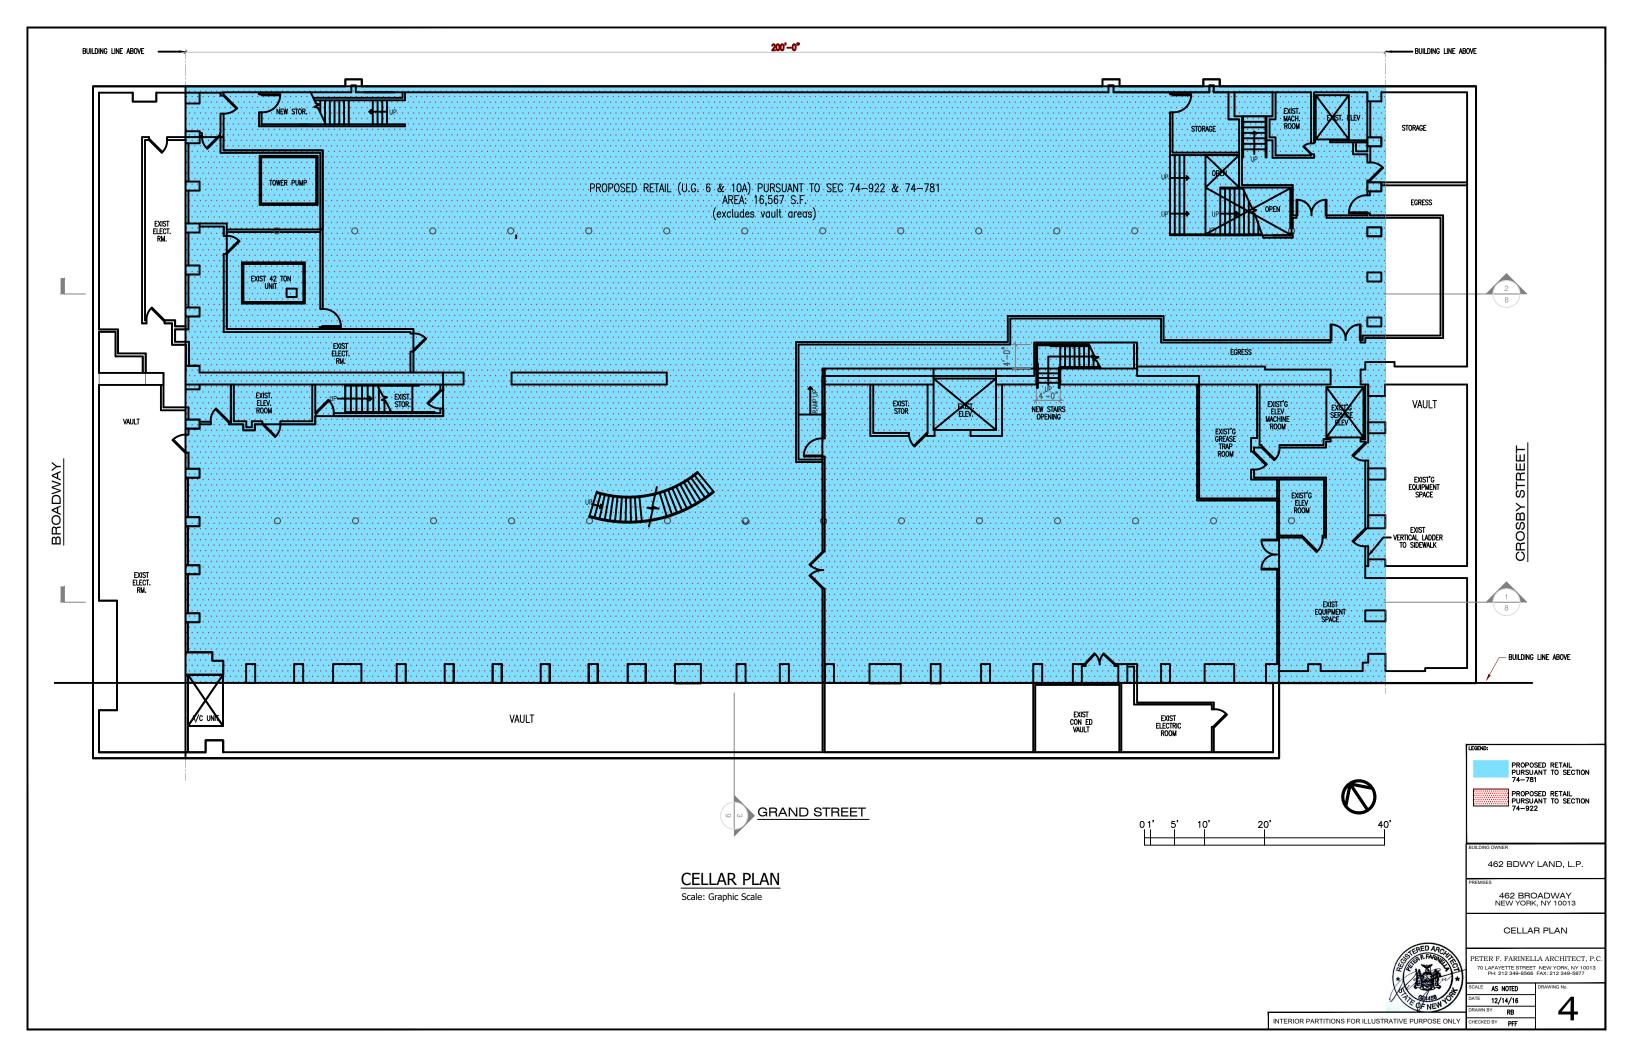

--------|----------|--|--|--|--|--|--|
|                              | Existing | Proposed |  |  |  |  |  |  |
| Storage (UG 16)              | 0        | 0        |  |  |  |  |  |  |
| Service Establishment (UG 7) | 8,776    | 8,776*   |  |  |  |  |  |  |
| Retail (UG 6 & 10A)          | 0        | 28,634   |  |  |  |  |  |  |
| School and Office (UG 9)     | 78,549   | 49,915   |  |  |  |  |  |  |
| Office (UG 6)                | 29,949   | 29,949   |  |  |  |  |  |  |
| Total                        | 117,274  | 117,274  |  |  |  |  |  |  |

Floor Area Schedule 462 Broadway, Manhattan



462 BROADWAY NEW YORK, NY 10013

#### ZONING ANALYSIS



PETER F. FARINELLA ARCHITECT, P.C 70 LAFAYETTE STREET NEW YORK, NY 10013 PH: 212 349-8566 FAX: 212 349-5877

1

AS NOTED 12/14/16

> RB PFF









BROADWAY



BROADWAY









Scale: Graphic Scale