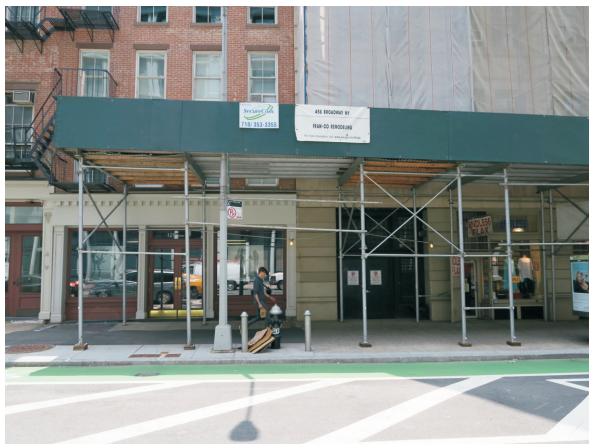

Site at left).



2. View of the Site facing northeast from the intersection of Broadway and Grand Street.





4. View of the Site facing southeast from Broadway.



6. View of the sidewalk along the east side of Broadway facing south (Site at left).





5. View of Broadway facing south (Site at left).



7. View of the side of Broadway facing northwest from the Site.



9. View of the intersection of Broadway and Grand Street facing southwest from the Site.





8. View of the sidewalk along the east side of Broadway facing north from Grand Street (Site at right).



10. View of the sidewalk along the north side of Grand Street facing east from Broadway (Site at left).



12. View of the Site facing north from Grand Street.



11. View of the Site facing northeast from Grand Street.





13. View of the side of Grand Street facing south from the Site.



15. View of Crosby Street facing north from Grand Street (Site at left).



14. View of the Site facing northwest from Grand Street.





16. View of the Site facing northwest from the intersection of Grand Street and Crosby Street.



18. View of the Site facing southwest from Crosby Street.



17. View of Grand Street facing west from Crosby Street (Site at right).





19. View of Crosby Street facing south (Site at right).



21. View of the side of Crosby Street facing northeast from the Site.



20. View of the sidewalk along the west side of Crosby Street facing south (Site at right).





22. View of the sidewalk along the west side of Crosby Street facing north from Grand Street (Site at left).



24. View of th