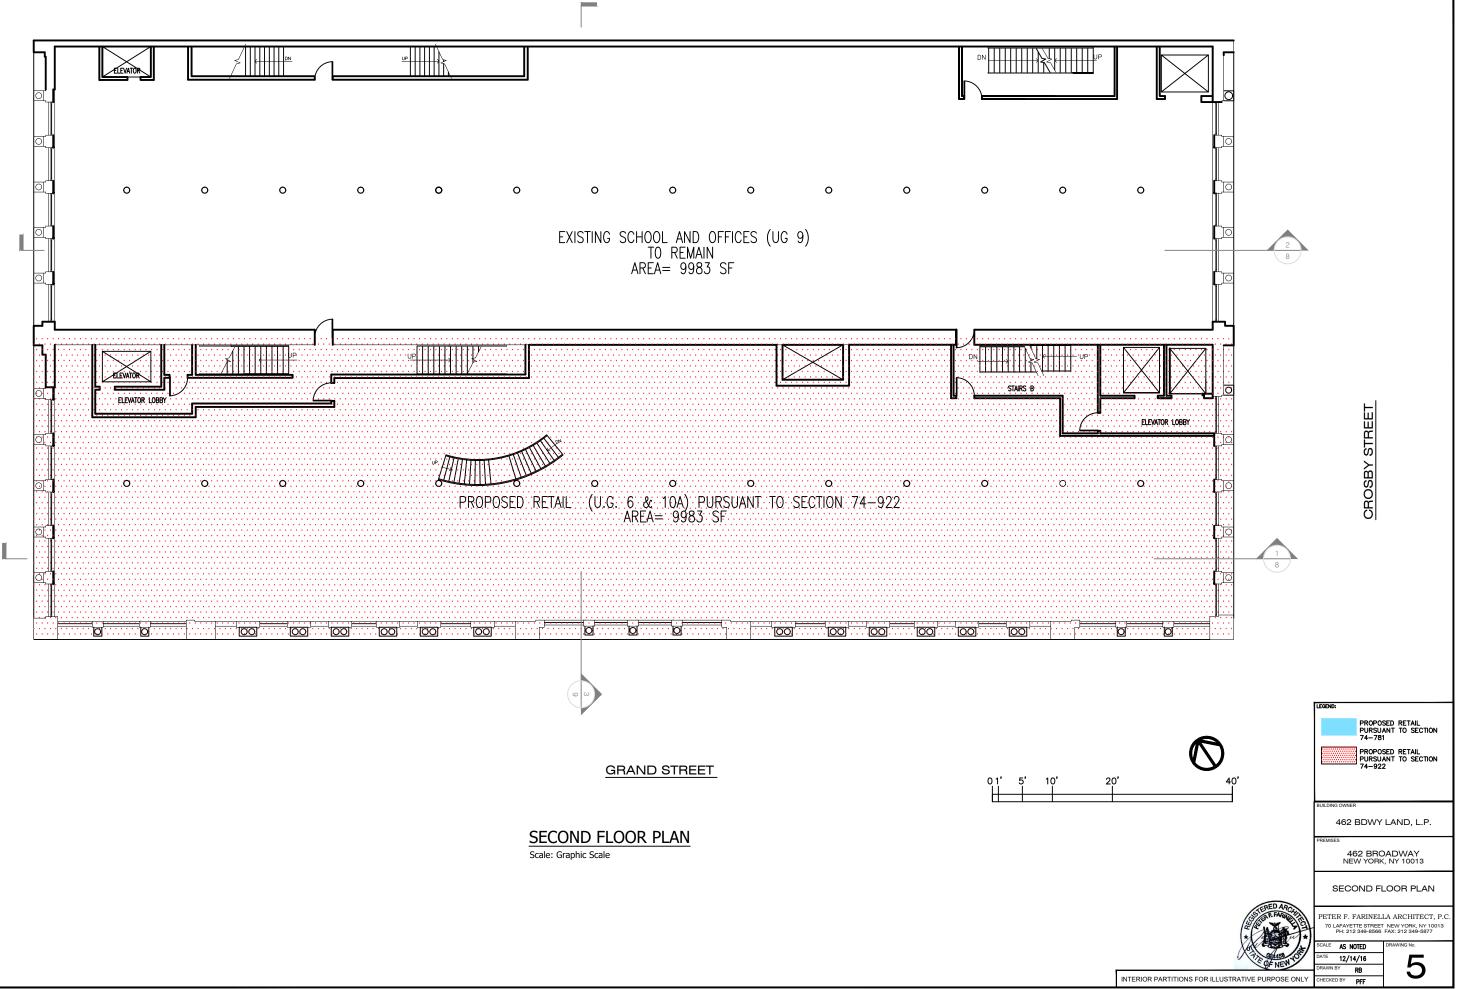

------|----------|--|--|--|--|--|--|
|                              | Existing | Proposed |  |  |  |  |  |  |
| Storage (UG 16)              | 0        | 0        |  |  |  |  |  |  |
| Service Establishment (UG 7) | 8,776    | 8,776*   |  |  |  |  |  |  |
| Retail (UG 6 & 10A)          | 0        | 28,634   |  |  |  |  |  |  |
| School and Office (UG 9)     | 78,549   | 49,915   |  |  |  |  |  |  |
| Office (UG 6)                | 29,949   | 29,949   |  |  |  |  |  |  |
| Total                        | 117,274  | 117,274  |  |  |  |  |  |  |

Floor Area Schedule 462 Broadway, Manhattan



462 BROADWAY NEW YORK, NY 10013

#### ZONING ANALYSIS



PETER F. FARINELLA ARCHITECT, P.C 70 LAFAYETTE STREET NEW YORK, NY 10013 PH: 212 349-8566 FAX: 212 349-5877

1

AS NOTED 12/14/16

> RB PFF









BROADWAY



BROADWAY









Scale: Graphic Scale