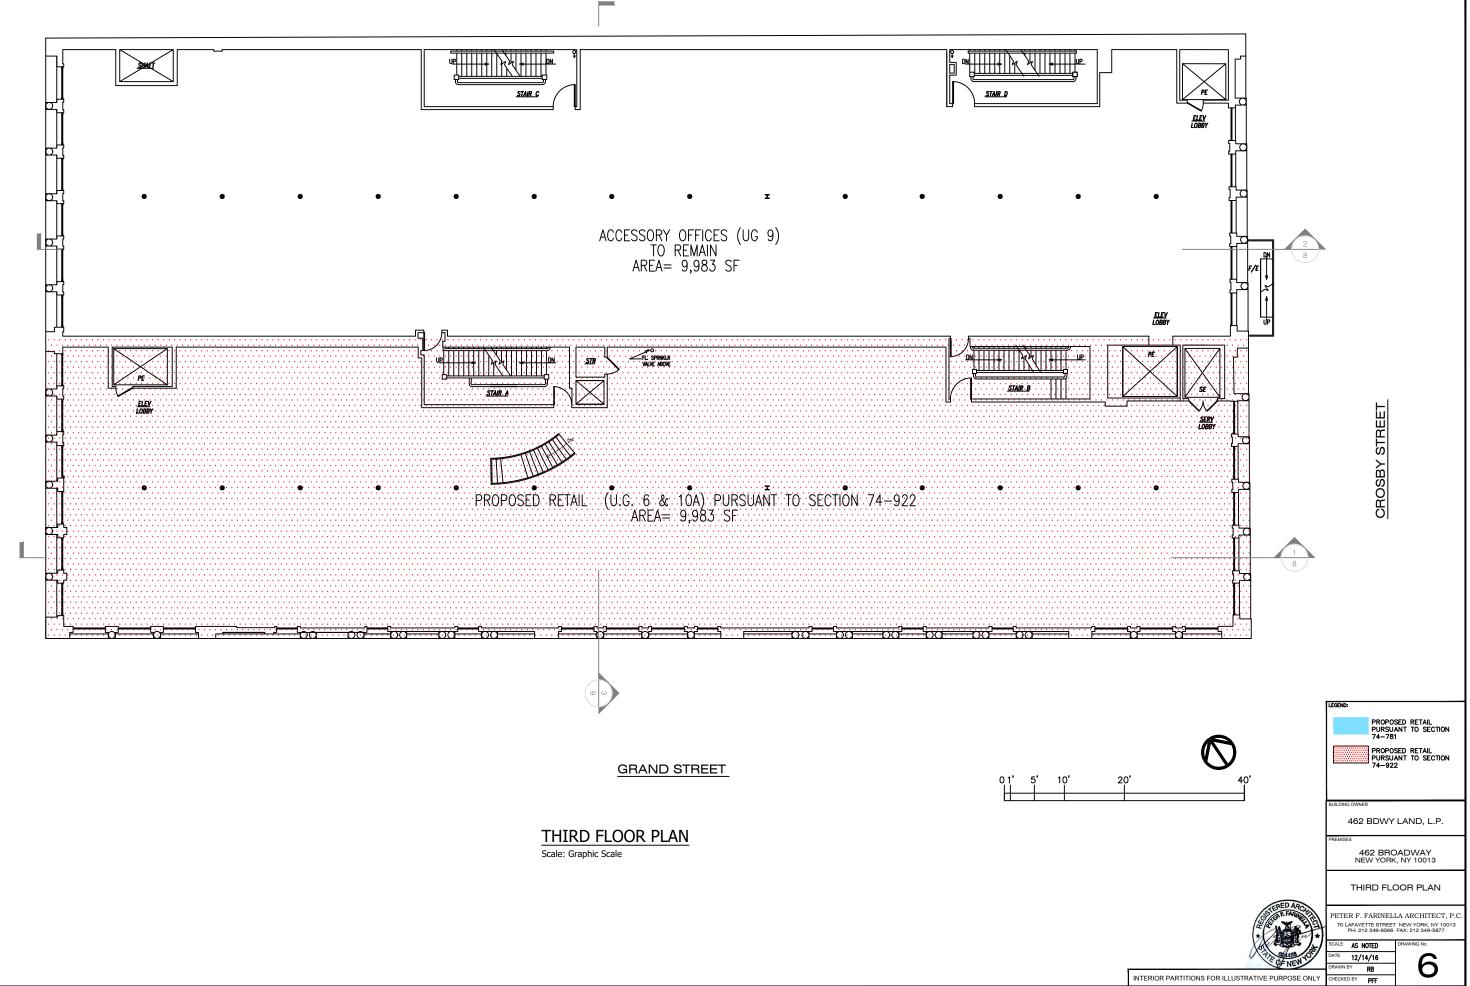

-----|--|--|--|--|--|--|
|                              | Existing | Proposed |  |  |  |  |  |  |
| Storage (UG 16)              | 0        | 0        |  |  |  |  |  |  |
| Service Establishment (UG 7) | 8,776    | 8,776*   |  |  |  |  |  |  |
| Retail (UG 6 & 10A)          | 0        | 28,634   |  |  |  |  |  |  |
| School and Office (UG 9)     | 78,549   | 49,915   |  |  |  |  |  |  |
| Office (UG 6)                | 29,949   | 29,949   |  |  |  |  |  |  |
| Total                        | 117,274  | 117,274  |  |  |  |  |  |  |

Floor Area Schedule 462 Broadway, Manhattan



462 BROADWAY NEW YORK, NY 10013

#### ZONING ANALYSIS



PETER F. FARINELLA ARCHITECT, P.C 70 LAFAYETTE STREET NEW YORK, NY 10013 PH: 212 349-8566 FAX: 212 349-5877

1

AS NOTED 12/14/16

> RB PFF









BROADWAY



BROADWAY









Scale: Graphic Scale