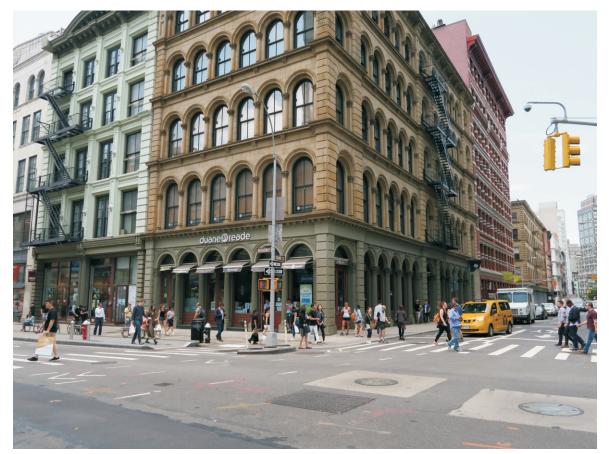

exterior enlargement proposed to the existing Building that would unduly obstruct the access of light and air to surrounding streets and properties.

\* \* \*

The Commission may prescribe additional conditions and safeguards to minimize adverse effects on the character of the surrounding area.







1. View of Broadway facing north from Grand Street (Site at right).



3. View of Grand Street facing east from Broadway (Site at left).



2. View of the Site facing northeast from the intersection of Broadway and Grand Street.





4. View of the Site facing southeast from Broadway.



6. View of the sidewalk along the east side of Broadway facing south (Site at left).





5. View of Broadway facing south (Site at left).



7. View of the side of Broadway facing northwest from the Site.



9. View of the intersection of Broadway and Grand Street facing southwest from the Site.





8. View of the sidewalk along the east side of Broadway facing north from Grand Street (Site at right).



10. View of the sidewalk along the north side of Grand Street facing east from Broadway (Site at left).



12. View of the Site facing north from Grand Street.



11. View of the Site facing northeast from Grand Street.





13. View of the side of Grand Street facing south from the Site.



15. View of Crosby Street facing north from Grand Street (Site at left).



14. View of the Site facing northwest from Grand Street.





16. View of the Site facing northwest from the intersection of Grand Street and Crosby Street.



18. View of the Site facing southwest from Crosby Street.



17. Vie