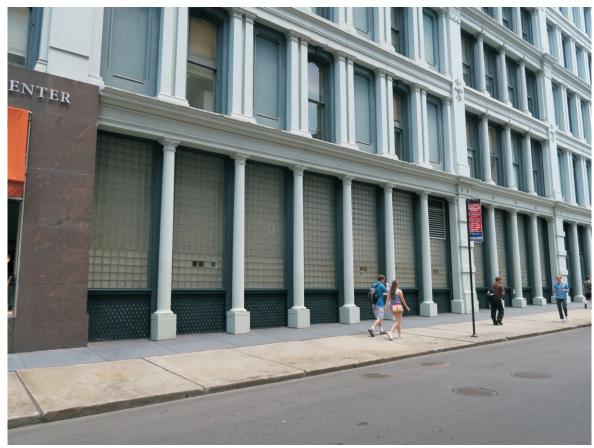

right).



3. View of Grand Street facing east from Broadway (Site at left).



2. View of the Site facing northeast from the intersection of Broadway and Grand Street.





4. View of the Site facing southeast from Broadway.



6. View of the sidewalk along the east side of Broadway facing south (Site at left).





5. View of Broadway facing south (Site at left).



7. View of the side of Broadway facing northwest from the Site.



9. View of the intersection of Broadway and Grand Street facing southwest from the Site.





8. View of the sidewalk along the east side of Broadway facing north from Grand Street (Site at right).



10. View of the sidewalk along the north side of Grand Street facing east from Broadway (Site at left).



12. View of the Site facing north from Grand Street.



11. View of the Site facing northeast from Grand Street.





13. View of the side of Grand Street facing south from the Site.



15. View of Crosby Street facing north from Grand Street (Site at left).



14. View of the Site facing northwest from Grand Street.





16. View of the Site facing northwest from the intersection of Grand Street and Crosby Street.



18. View of the Site facing southwest from Crosby Street.



17. View of Grand Street facing west from Crosby Street (Site at right).





19. View of Crosby Street facing south (Site at right).



21. View of the side of Crosby Street facing northeast from the Site.



20. View of the sidewalk along the west side of Crosby Street facing south (Site at right).





22. View of the sidewalk along the west side of Crosby Street fa