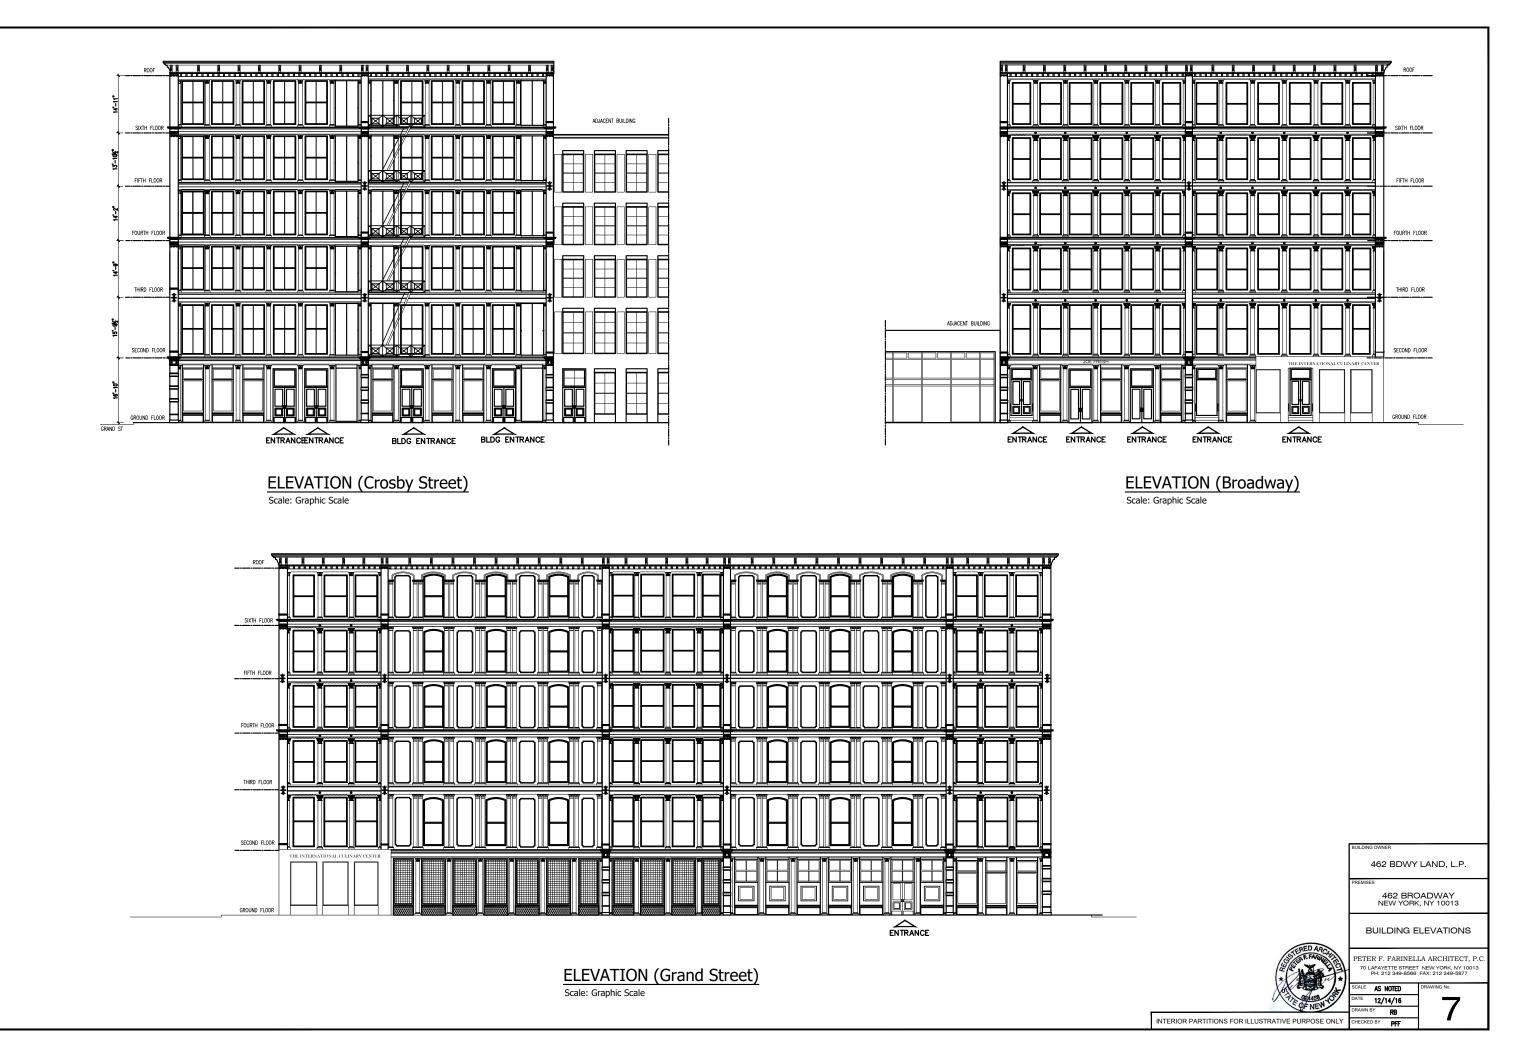

--|--|--|--|
|                              | Existing | Proposed |  |  |  |  |  |  |
| Storage (UG 16)              | 0        | 0        |  |  |  |  |  |  |
| Service Establishment (UG 7) | 8,776    | 8,776*   |  |  |  |  |  |  |
| Retail (UG 6 & 10A)          | 0        | 28,634   |  |  |  |  |  |  |
| School and Office (UG 9)     | 78,549   | 49,915   |  |  |  |  |  |  |
| Office (UG 6)                | 29,949   | 29,949   |  |  |  |  |  |  |
| Total                        | 117,274  | 117,274  |  |  |  |  |  |  |

Floor Area Schedule 462 Broadway, Manhattan



462 BROADWAY NEW YORK, NY 10013

#### ZONING ANALYSIS



PETER F. FARINELLA ARCHITECT, P.C 70 LAFAYETTE STREET NEW YORK, NY 10013 PH: 212 349-8566 FAX: 212 349-5877

1

AS NOTED 12/14/16

> RB PFF









BROADWAY



BROADWAY









Scale: Graphic Scale