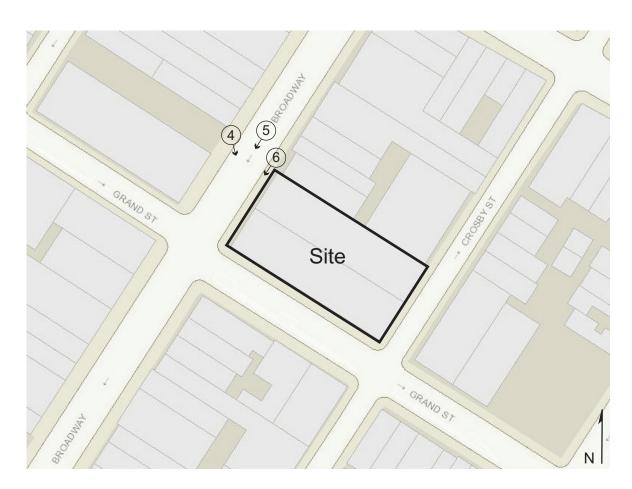

nduly obstruct the access of light and air to surrounding streets and properties; and

There is no bulk modification or exterior enlargement proposed to the existing Building that would unduly obstruct the access of light and air to surrounding streets and properties.

\* \* \*

The Commission may prescribe additional conditions and safeguards to minimize adverse effects on the character of the surrounding area.







1. View of Broadway facing north from Grand Street (Site at right).



3. View of Grand Street facing east from Broadway (Site at left).



2. View of the Site facing northeast from the intersection of Broadway and Grand Street.





4. View of the Site facing southeast from Broadway.



6. View of the sidewalk along the east side of Broadway facing south (Site at left).





5. View of Broadway facing south (Site at left).



7. View of the side of Broadway facing northwest from the Site.



9. View of the intersection of Broadway and Grand Street facing southwest from the Site.





8. View of the sidewalk along the east side of Broadway facing north from Grand Street (Site at right).



10. View of the sidewalk along the north side of Grand Street facing east from Broadway (Site at left).



12. View of the Site facing north from Grand Street.



11. View of the Site facing northeast from Grand Street.





13. View of the side of Grand Street facing south from the Site.



15. View of Crosby Street facing north from Grand Street (Site at left).



14. View of the Site facing northwest from Grand Street.





16. View of the Site facing northwest from the