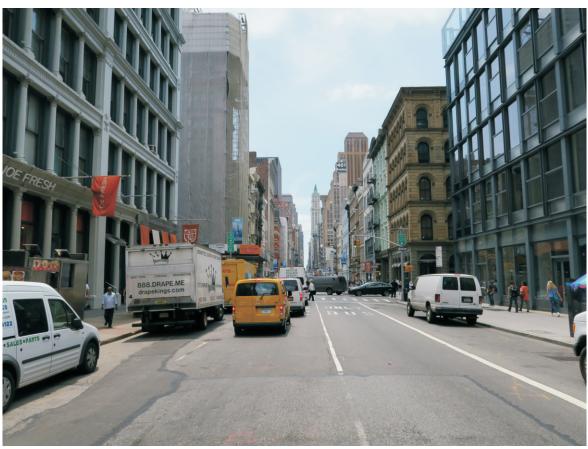

unduly obstruct the access of light and air to surrounding streets and properties; and

There is no bulk modification or exterior enlargement proposed to the existing Building that would unduly obstruct the access of light and air to surrounding streets and properties.

\* \* \*

The Commission may prescribe additional conditions and safeguards to minimize adverse effects on the character of the surrounding area.







1. View of Broadway facing north from Grand Street (Site at right).



3. View of Grand Street facing east from Broadway (Site at left).



2. View of the Site facing northeast from the intersection of Broadway and Grand Street.





4. View of the Site facing southeast from Broadway.



6. View of the sidewalk along the east side of Broadway facing south (Site at left).





5. View of Broadway facing south (Site at left).



7. View of the side of Broadway facing northwest from the Site.



9. View of the intersection of Broadway and Grand Street facing southwest from the Site.





8. View of the sidewalk along the east side of Broadway facing north from Grand Street (Site at right).



10. View of the sidewalk along the north side of Grand Street facing east from Broadway (Site at left).



12. View of the Site facing north from Grand Street.



11. View of the Site facing northeast from Grand Street.





13. View of the side of Grand Street facing south from the Site.



15. View of Crosby Street facing north from Grand Street (Site at left).



14. View of the Site facing northwest from Grand Street.





16. View of the Site facing northwest from th