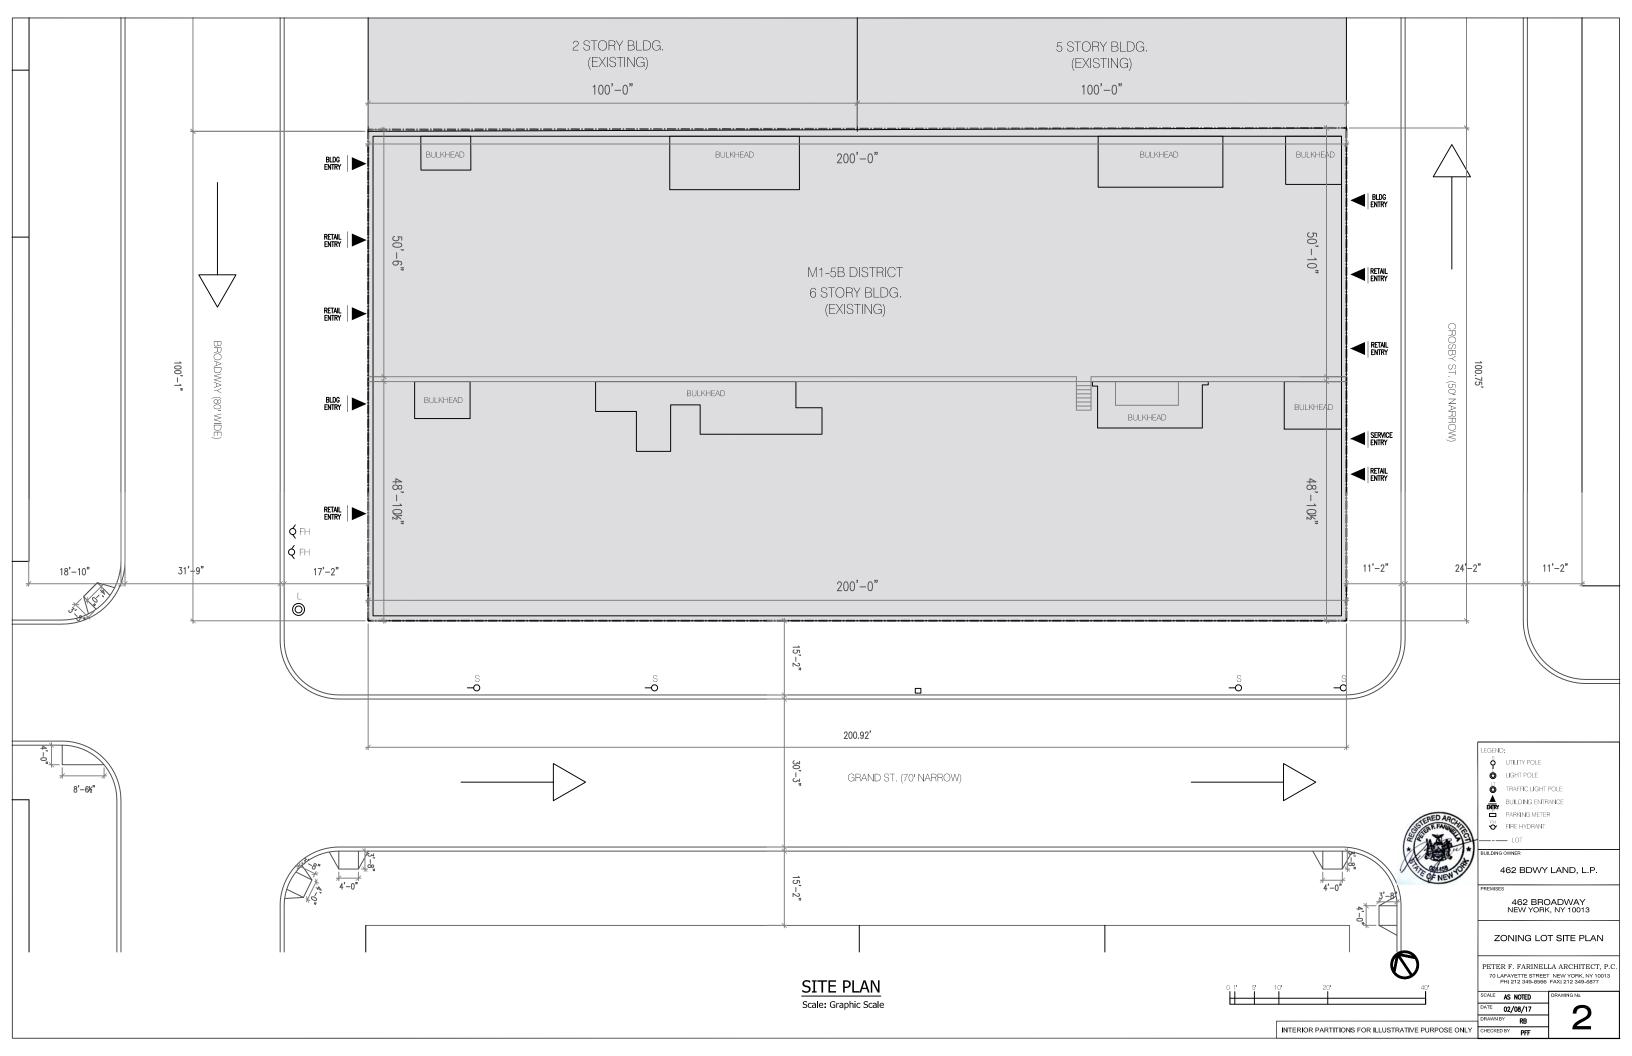

-|----------|----------|--|--|--|--|--|--|
|                              | Existing | Proposed |  |  |  |  |  |  |
| Storage (UG 16)              | 0        | 0        |  |  |  |  |  |  |
| Service Establishment (UG 7) | 8,776    | 8,776*   |  |  |  |  |  |  |
| Retail (UG 6 & 10A)          | 0        | 28,634   |  |  |  |  |  |  |
| School and Office (UG 9)     | 78,549   | 49,915   |  |  |  |  |  |  |
| Office (UG 6)                | 29,949   | 29,949   |  |  |  |  |  |  |
| Total                        | 117,274  | 117,274  |  |  |  |  |  |  |

Floor Area Schedule 462 Broadway, Manhattan



462 BROADWAY NEW YORK, NY 10013

#### ZONING ANALYSIS



PETER F. FARINELLA ARCHITECT, P.C 70 LAFAYETTE STREET NEW YORK, NY 10013 PH: 212 349-8566 FAX: 212 349-5877

1

AS NOTED 12/14/16

> RB PFF









BROADWAY



BROADWAY









Scale: Graphic Scale