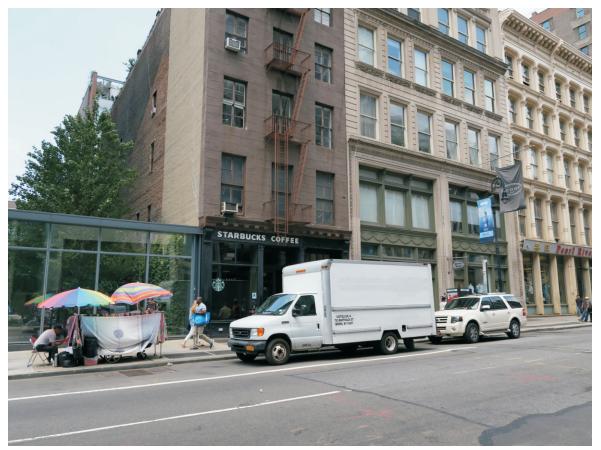

nding streets and properties; and

There is no bulk modification or exterior enlargement proposed to the existing Building that would unduly obstruct the access of light and air to surrounding streets and properties.

\* \* \*

The Commission may prescribe additional conditions and safeguards to minimize adverse effects on the character of the surrounding area.







1. View of Broadway facing north from Grand Street (Site at right).



3. View of Grand Street facing east from Broadway (Site at left).



2. View of the Site facing northeast from the intersection of Broadway and Grand Street.





4. View of the Site facing southeast from Broadway.



6. View of the sidewalk along the east side of Broadway facing south (Site at left).





5. View of Broadway facing south (Site at left).



7. View of the side of Broadway facing northwest from the Site.



9. View of the intersection of Broadway and Grand Street facing southwest from the Site.





8. View of the sidewalk along the east side of Broadway facing north from Grand Street (Site at right).



10. View of the sidewalk along the north side of Grand Street facing east from Broadway (Site at left).



12. View of the Site facing north from Grand Street.



11. View of the Site facing northeast from Grand Street.





13. View of the side of Grand Street facing south from the Site.



15. View of Crosby Street facing north from Grand Street (Site at left).



14. View of the Site facing northwest from Grand Street.





16. View of the Site facing northwest from the intersection of Grand Street and Crosby Street.



1