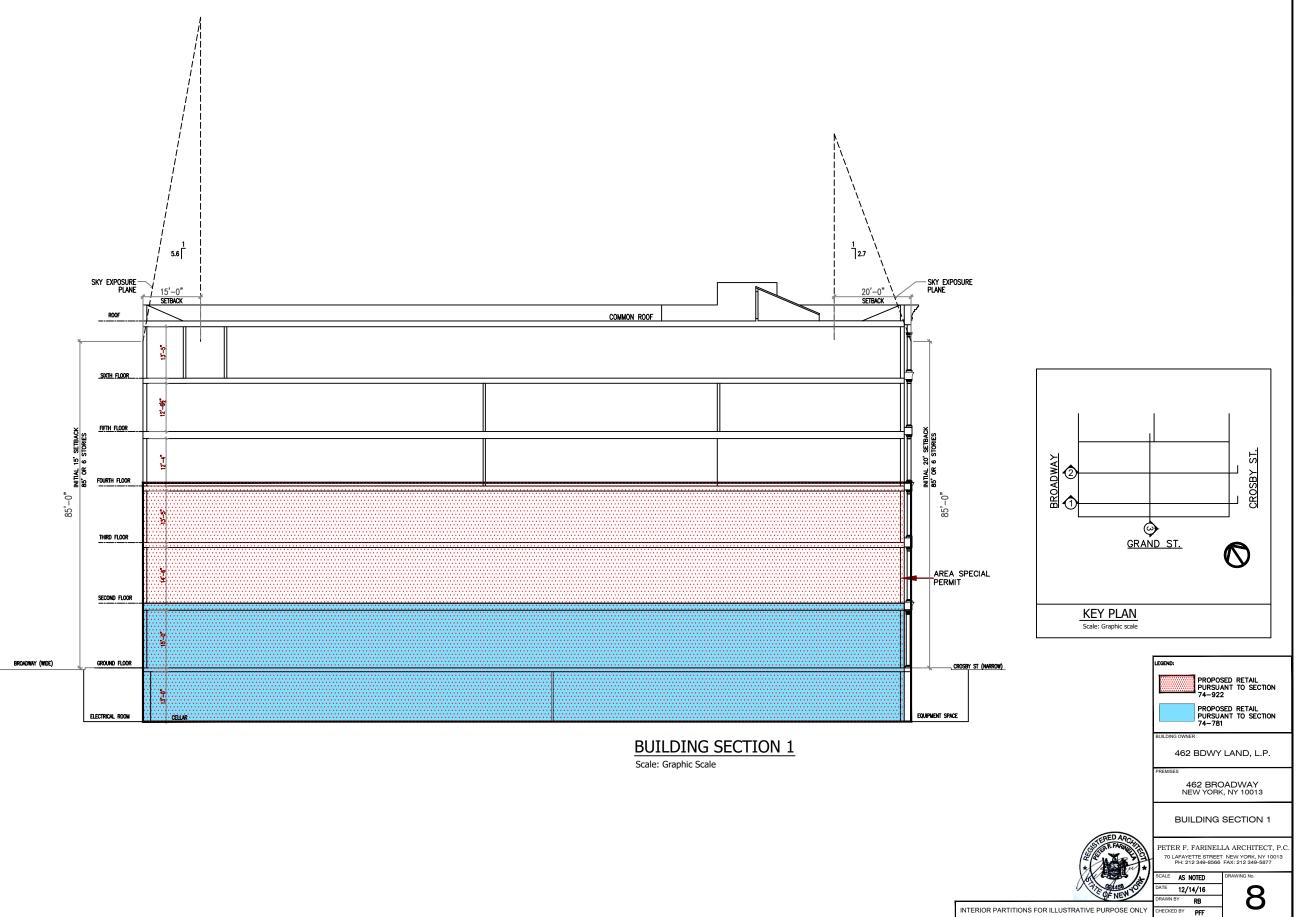

|--|--|--|
|                              | Existing | Proposed |  |  |  |  |  |  |
| Storage (UG 16)              | 0        | 0        |  |  |  |  |  |  |
| Service Establishment (UG 7) | 8,776    | 8,776*   |  |  |  |  |  |  |
| Retail (UG 6 & 10A)          | 0        | 28,634   |  |  |  |  |  |  |
| School and Office (UG 9)     | 78,549   | 49,915   |  |  |  |  |  |  |
| Office (UG 6)                | 29,949   | 29,949   |  |  |  |  |  |  |
| Total                        | 117,274  | 117,274  |  |  |  |  |  |  |

Floor Area Schedule 462 Broadway, Manhattan



462 BROADWAY NEW YORK, NY 10013

#### ZONING ANALYSIS



PETER F. FARINELLA ARCHITECT, P.C 70 LAFAYETTE STREET NEW YORK, NY 10013 PH: 212 349-8566 FAX: 212 349-5877

1

AS NOTED 12/14/16

> RB PFF









BROADWAY



BROADWAY









Scale: Graphic Scale