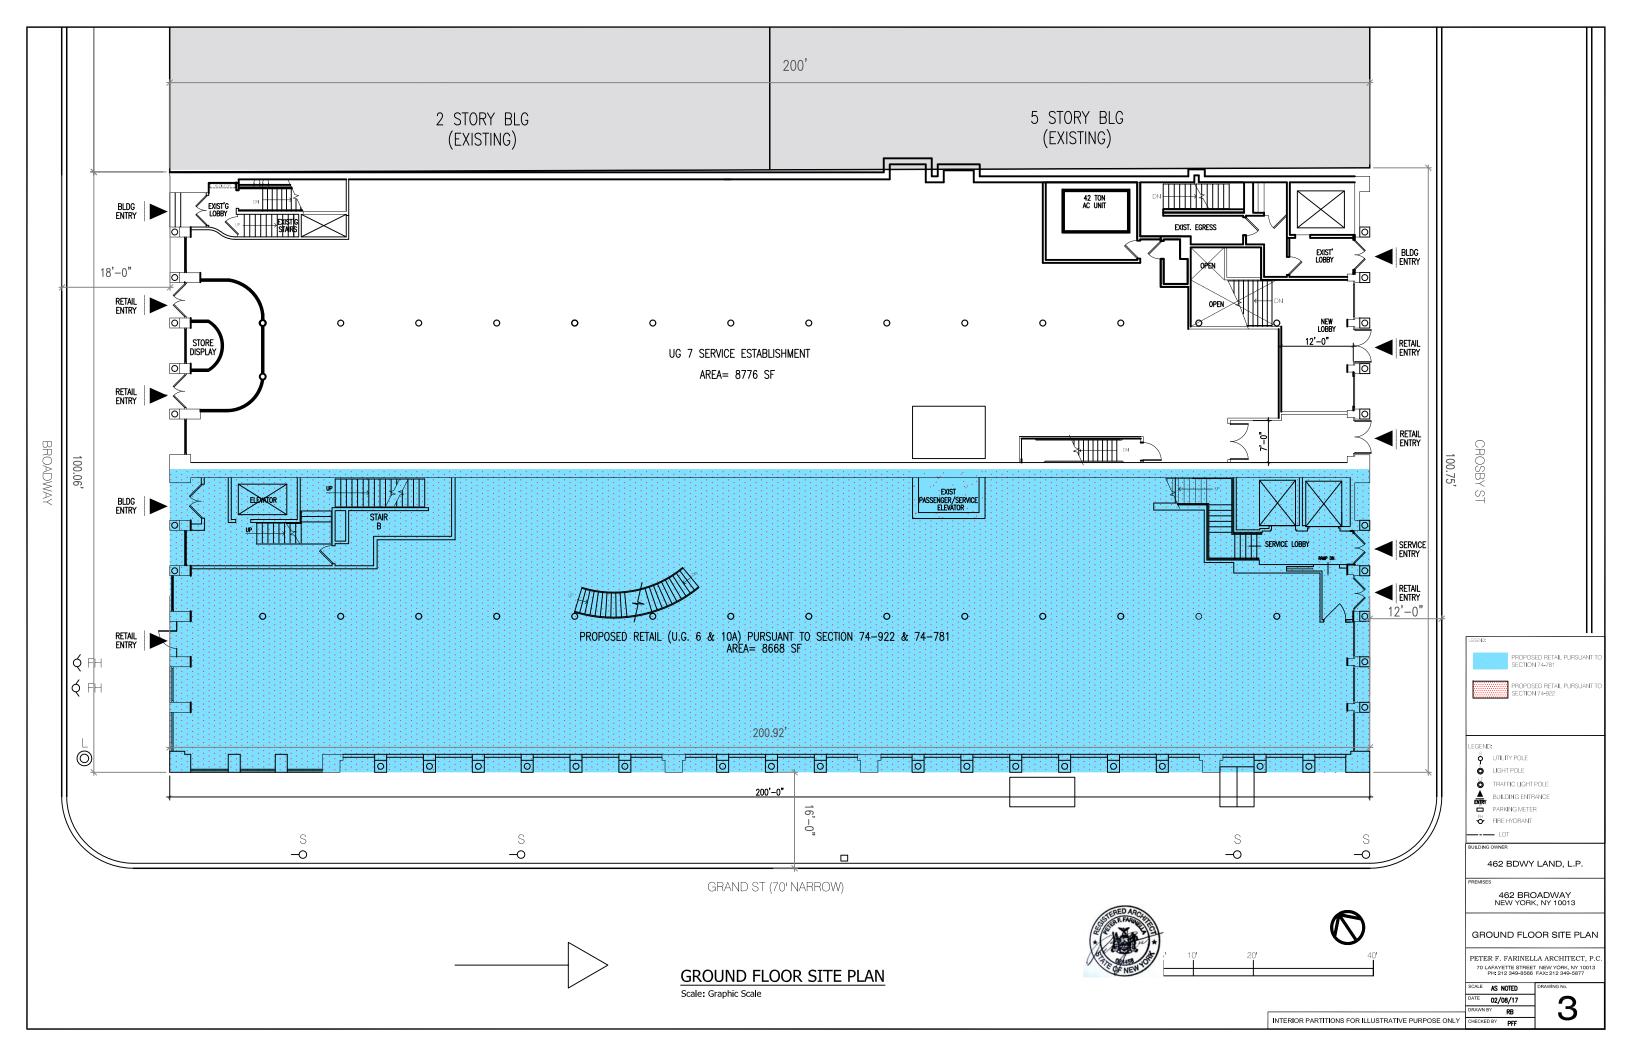

----------|----------|--|--|--|--|--|--|
|                              | Existing | Proposed |  |  |  |  |  |  |
| Storage (UG 16)              | 0        | 0        |  |  |  |  |  |  |
| Service Establishment (UG 7) | 8,776    | 8,776*   |  |  |  |  |  |  |
| Retail (UG 6 & 10A)          | 0        | 28,634   |  |  |  |  |  |  |
| School and Office (UG 9)     | 78,549   | 49,915   |  |  |  |  |  |  |
| Office (UG 6)                | 29,949   | 29,949   |  |  |  |  |  |  |
| Total                        | 117,274  | 117,274  |  |  |  |  |  |  |

Floor Area Schedule 462 Broadway, Manhattan



462 BROADWAY NEW YORK, NY 10013

#### ZONING ANALYSIS



PETER F. FARINELLA ARCHITECT, P.C 70 LAFAYETTE STREET NEW YORK, NY 10013 PH: 212 349-8566 FAX: 212 349-5877

1

AS NOTED 12/14/16

> RB PFF









BROADWAY



BROADWAY









Scale: Graphic Scale